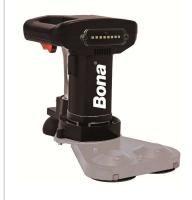

## Bona Dual Edge

## Technical data sheet

Innovative dual-head design allows easy steering with light hand pressure, delivering a unique sanding experience with less fatigue. Counter-rotating dual heads feather out cut marks, saving operating time and delivering an optimal sanding surface.

- Dual 4" counter-rotating sanding discs reduce edging marks
- Single rear omnicaster provides precision steering and control
- Low profile, extended nose for access to hard to reach areas
- Built-in LED lighting