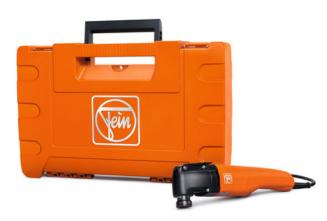

## FSC 2.0 Q

Oscillating multi-tool - 400 W Order number:: 7 236 36 50 09 0



The high-performance oscillating power tool with QuickIN system for interior construction and renovation.

- Highest quality and stability due to the use of ball and needle bearings together with a motor and gearbox designed for continuous use and heavy loads.
- Convenient, tool-free accessory change, using the QuickIN rapid change system.
- Hexagonal tool mount for outstanding torque transfer between tool and accessories.
- Powerful oscillating motion for maximum work progress.
- Electronic speed control.
- FEIN High-Power-Motor for outstanding performance.
- Wide selection of accessories available for all applications.



## FSC 2.0 Q

Oscillating multi-tool - 400 W Order number:: 7 236 36 50 09 0

## Technical data

## Price includes:

| Power consumption        | 400 Watts         |